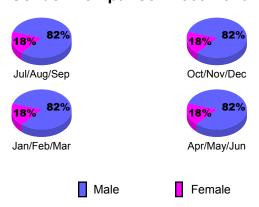

## Gender Comparison 2009-2010

Jan/Feb/Mar

Previous Year

Apr/May/Jun

Oct/Nov/Dec