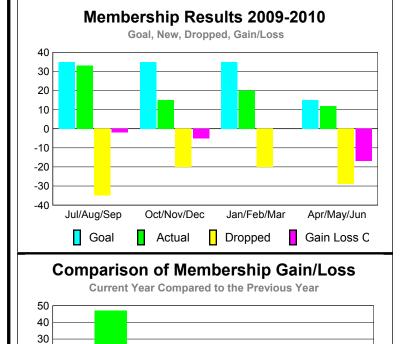

## YTD Status Quo Clubs 2009-2010

| Total Status Quo Members |
|--------------------------|
|--------------------------|

| <u> </u>    |                            |                              |                                  |                                 |                                 |  |  |
|-------------|----------------------------|------------------------------|----------------------------------|---------------------------------|---------------------------------|--|--|
|             |                            | Member                       | <u>Membership</u>                |                                 |                                 |  |  |
|             |                            | 200                          | 2008-2009                        |                                 |                                 |  |  |
| Month       | Net<br>Memb<br><u>Goal</u> | Actual<br>New<br><u>Memb</u> | Actual<br>Dropped<br><u>Memb</u> | Gain/<br>Loss of<br><u>Memb</u> | Gain/<br>Loss of<br><u>Memb</u> |  |  |
| Jul/Aug/Sep | 35                         | 33                           | -35                              | -2                              | 47                              |  |  |
| Oct/Nov/Dec | 35                         | 15                           | -20                              | -5                              | -3                              |  |  |
| Jan/Feb/Mar | 35                         | 20                           | -20                              | 0                               | -3                              |  |  |
| Apr/May/Jun | 15                         | 12                           | -29                              | -17                             | -30                             |  |  |
| Totals      | 120                        | 80                           | -104                             | -24                             | 11                              |  |  |