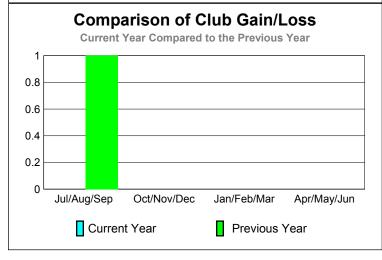

20

10

0 -10

-20

-30

Jul/Aug/Sep

Current Year

**GMT: Doctor DENNIS D COBLER Location: ILLINOIS** GMT CA: 1

|             |                            | <u>Club</u><br><b>200</b>     |                                   | <u>Clubs</u><br>2008-2009        |                                  |
|-------------|----------------------------|-------------------------------|-----------------------------------|----------------------------------|----------------------------------|
| Month       | New<br>Club<br><u>Goal</u> | Actual<br>New<br><u>Clubs</u> | Actual<br>Dropped<br><u>Clubs</u> | Gain/<br>Loss of<br><u>Clubs</u> | Gain/<br>Loss of<br><u>Clubs</u> |
| Jul/Aug/Sep | 1                          | 0                             | 0                                 | 0                                | 1                                |
| Oct/Nov/Dec | 1                          | 0                             | 0                                 | 0                                | 0                                |
| Jan/Feb/Mar | 2                          | 0                             | 0                                 | 0                                | 0                                |
| Apr/May/Jun | 0                          | 0                             | 0                                 | 0                                | 0                                |
| Totals      | 4                          | 0                             | 0                                 | 0                                | 1                                |